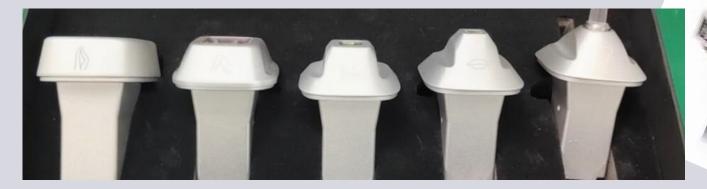

#### **Interchangeable Tips for Precision**

With its versatile interchangeable tips, 4D HR adapts seamlessly to various treatment areas. Whether it's large areas like the back, chest, and legs, medium zones such as arms, underarms, and bikini areas, smaller regions like the face and neck, or even hidden areas like ears and nose, precision and effectiveness are guaranteed.