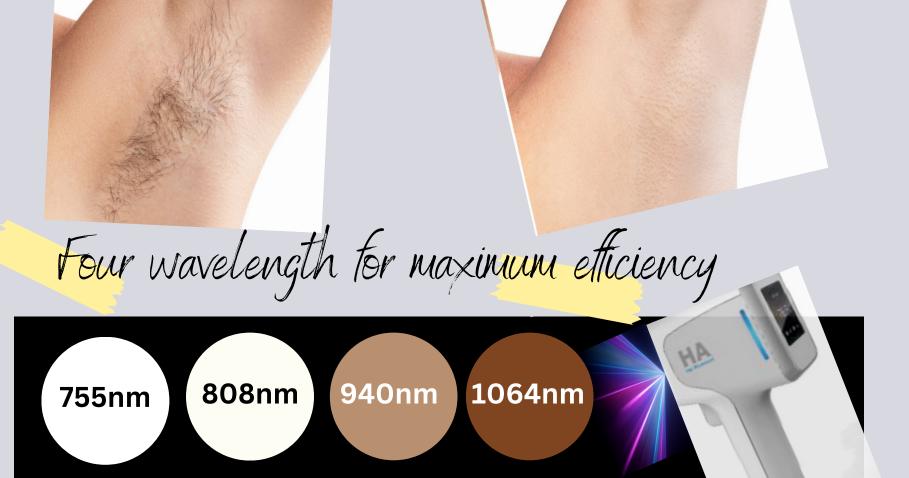

# **ADVANCED LASER HAIR REMOVAL**

GHROMA4D-HR

equipped with a High-Speed Diode Laser, engineered with four distinct wavelengths (755nm, 808nm, 940nm, and 1064nm) to deliver maximum results and to facilitate the widest possible spectrum of hair.

Caters to a broad spectrum of skin tones, from fair to dark, ensuring inclusivity and effectiveness for all your clients.