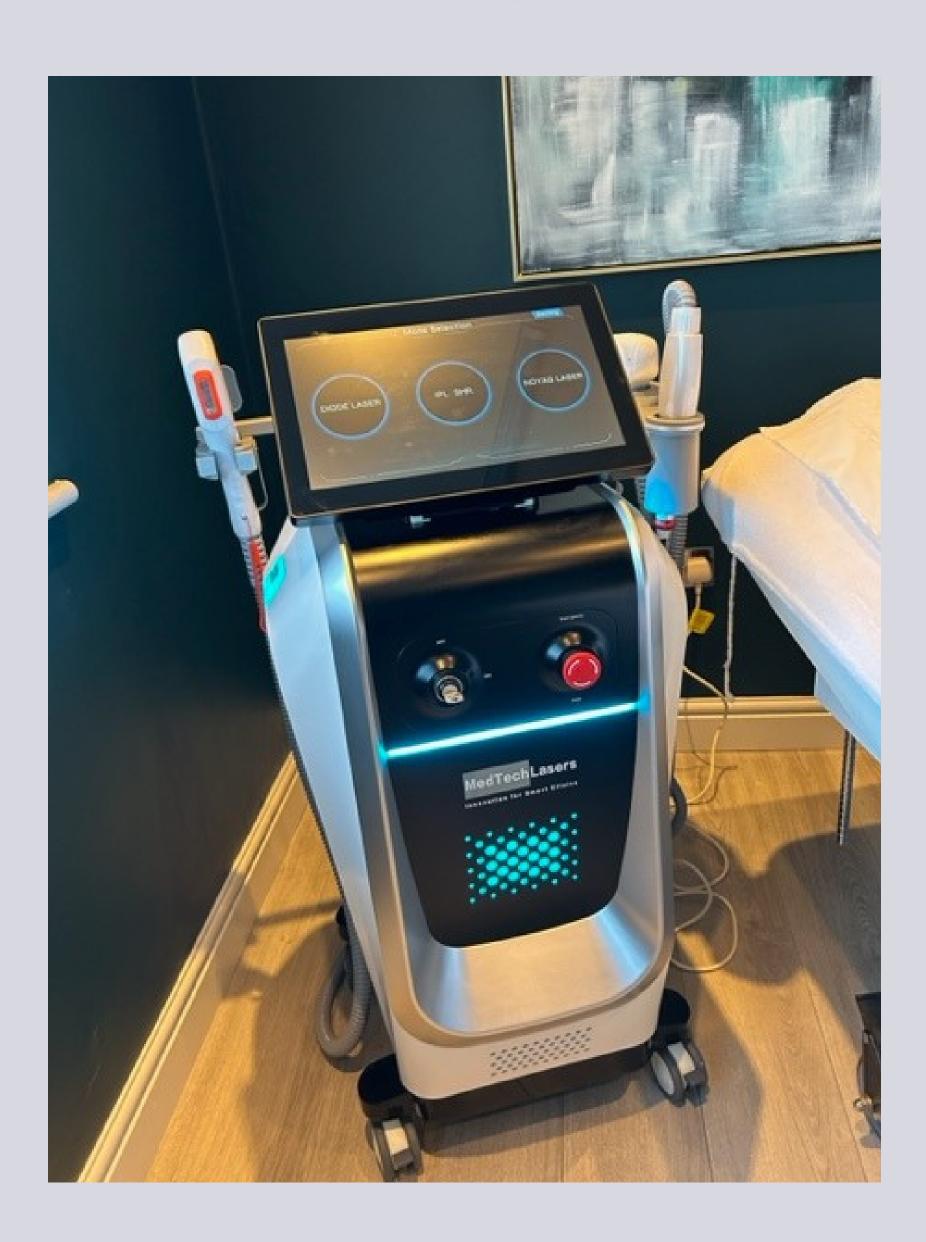

#### The Future of Medical Aesthetics

- > Chroma Tech redefines excellence in the field.
- > Join us in making the impossible possible in medical aesthetics.

The MedTech Lasers CHROMA Tech is an upgradable system, allowing you to expand your business and clinical offerings based on patient demands

# **ADVANCED LASER HAIR REMOVAL**

GHROMA4D-HR

equipped with a High-Speed Diode Laser, engineered with four distinct wavelengths (755nm, 808nm, 940nm, and 1064nm) to deliver maximum results and to facilitate the widest possible spectrum of hair.

# ADVANCED IPL

CHROMA CLEAR Light technology with advanced cooling system and interchangeable wavelength-filters, allowing you to bespoke your treatments for your clients' upon their unique needs.

**480nm Combat Acne Breakouts** Blue light is highly effective in targeting acne and acne-prone skin.