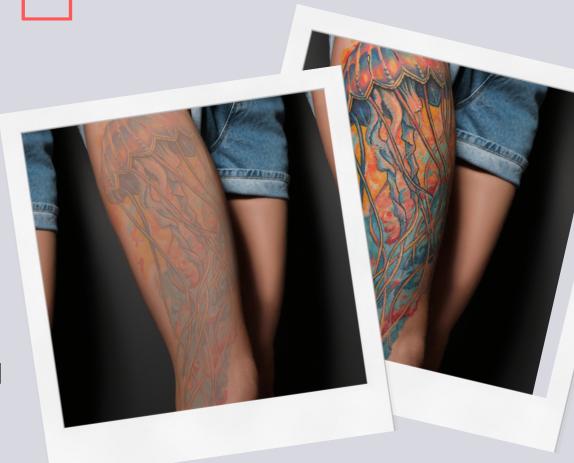

### TATTOO REMOVAL

#### Wide Spectrum in One System

Ther high power QiSwitched Nd:YAG 1064nm laser equipped with 532nm is ideal to remove all possible ink colours, including the more resilient bright spectrum (red to yellow) spectrum, in most precision way.